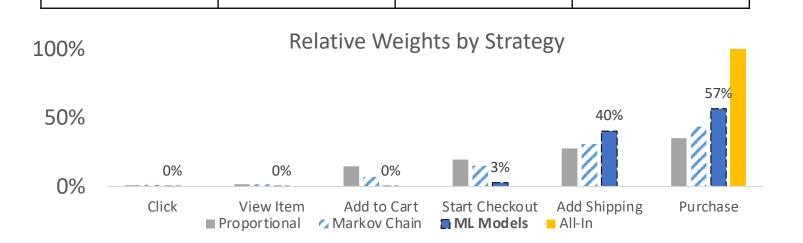

#### **Model Evaluation Metrics** F1 Score Balanced **ROC-AUC** Accuracy 0.7358 0.9850 0.9927 0.7364 0.9927 0.9838 0.7383 0.9926 0.9839

0.9815

0.9731

Test / Control Cumulative Page Views Ratio