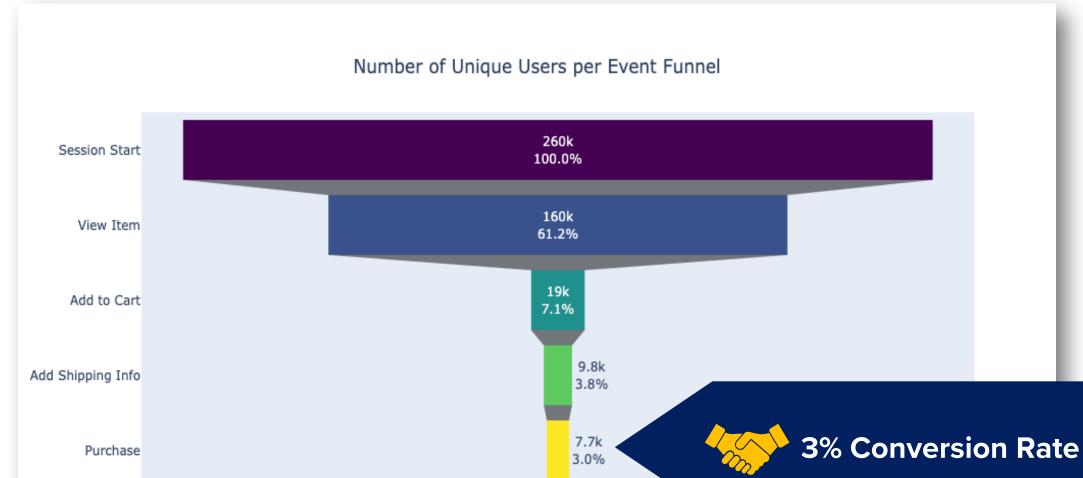

### **Exploratory Data Analysis**

Summary **Statistics** 

Sweden, Denmark, Norway

Monthly Revenues: **US\$1.6M - US\$9.3M**  New 67.0% (US\$1,140,000) 33.0% (US\$561,000)

Total Purchase Revenue by User Type