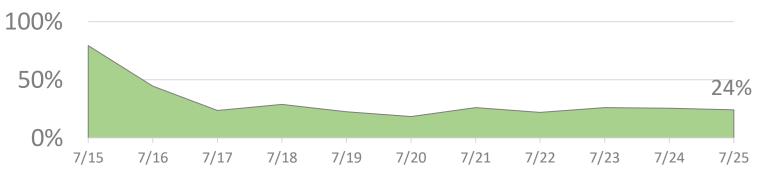

#### Results

**Ensembled** Machine Learning Model

**93% True Positive Rate** 

**10% Improvement in ROAS\*** 

**24% Increase in Page Views\*** 

\*Not statistically significant

#### **Model Evaluation Metrics** F1 Score Balanced **ROC-AUC** Accuracy 0.7358 0.9850 0.9927 0.7364 0.9927 0.9838 0.7383 0.9926 0.9839

0.9815

0.9731

Test / Control Cumulative Page Views Ratio