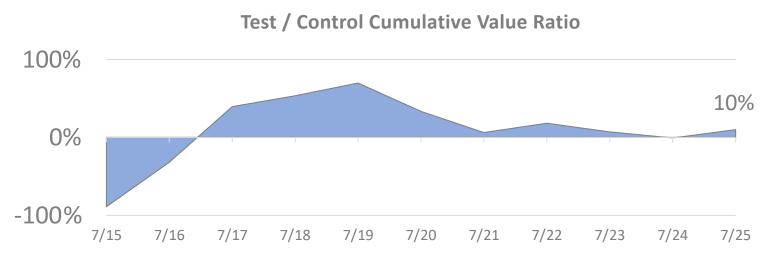

#### Results

**Ensembled** Machine Learning Model

**93% True Positive Rate** 

**10% Improvement in ROAS\*** 

**24% Increase in Page Views\*** 

\*Not statistically significant

#### **Model Evaluation Metrics** F1 Score Balanced **ROC-AUC** Accuracy 0.7358 0.9850 0.9927 0.7364 0.9927 0.9838 0.7383 0.9926 0.9839

0.9815

0.9731

Test / Control Cumulative Page Views Ratio