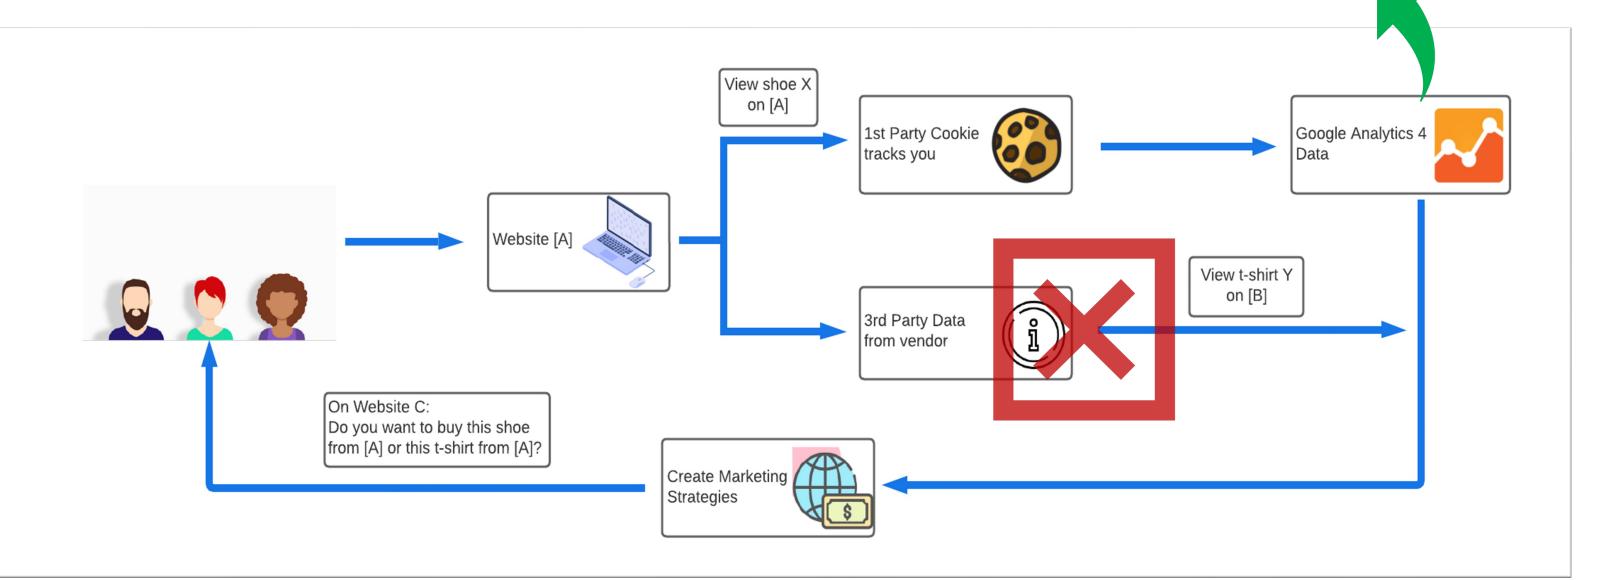

#### Problem Statement

Can we repurpose first party data, typically used for user experience, for marketing?

Background

A WPP Company

Privacy concerns and regulations like the GDPR and CCPA are driving a shift digital marketing. Consequently, in third-party data, which informs which users to target, are being deprecated. Hence, companies are pivoting to firstdata from customers for party marketing. This shift addresses privacy issues and builds more direct and transparent customer relationships.