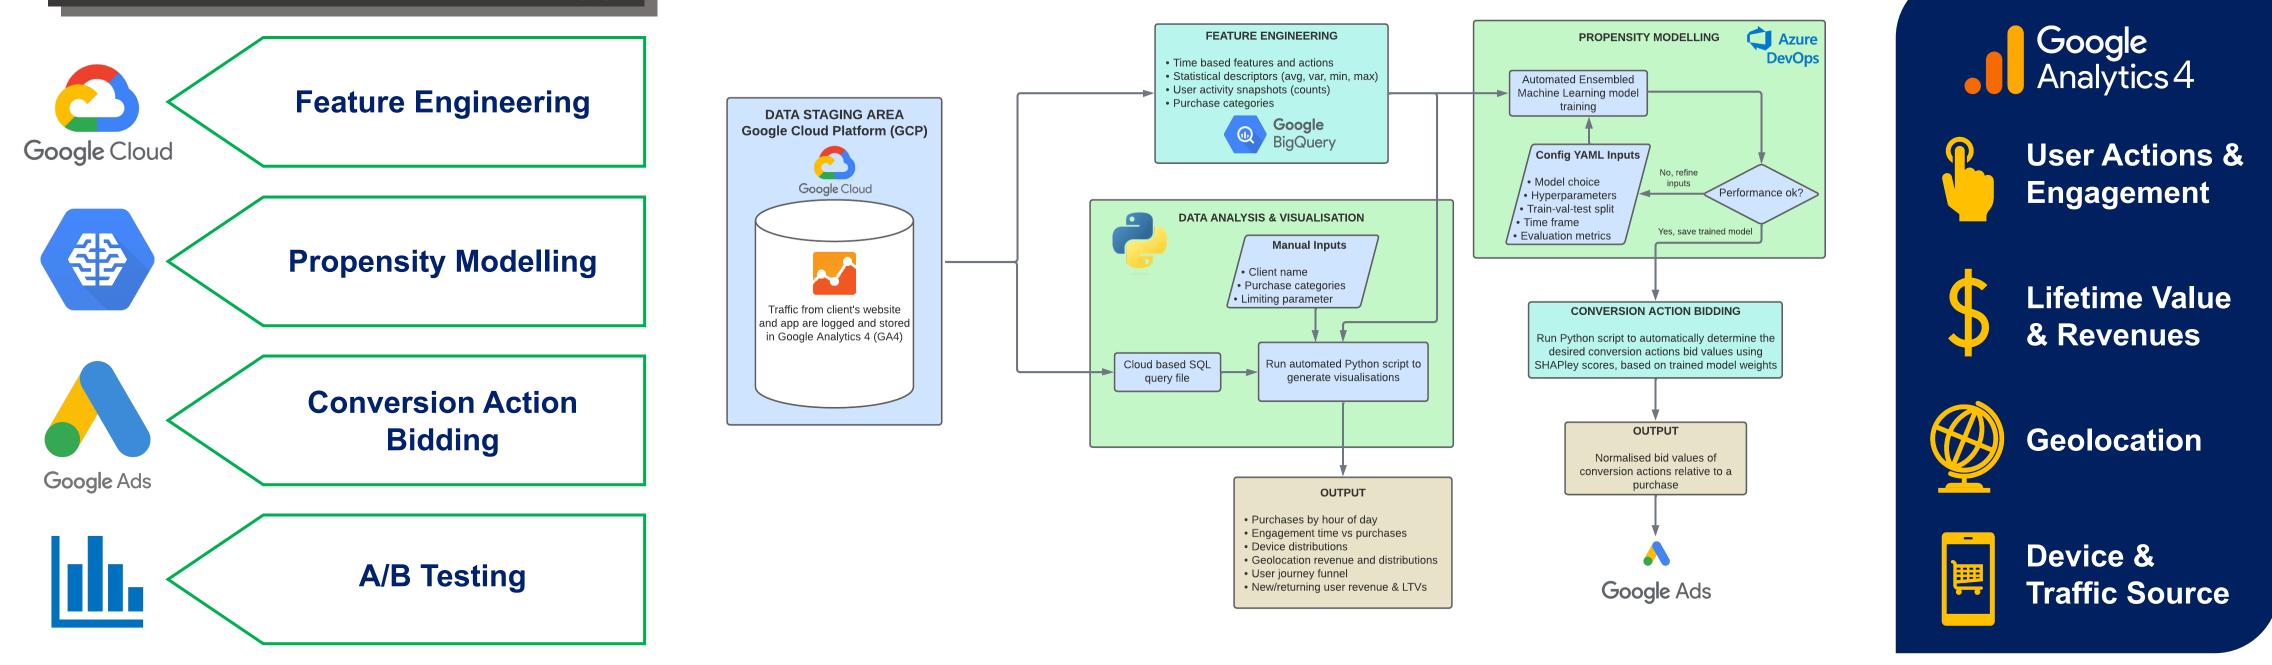

acceleration

# **From Third Wheel to Center Stage: First Party Data Marketing**

Capstone Team: Joseph Lu, Yen Hann Yoo | GroupM Team: Viktor Ahlen, Anders Schill, Markus Kemze | Faculty Advisor: Negin Golrezaei

Joseph Lu

Yen Hann Yoo

#### Problem Statement

Can we repurpose first party data, typically used for user experience, for marketing?

Background

A WPP Company

Privacy concerns and regulations like the GDPR and CCPA are driving a shift digital marketing. Consequently, in third-party data, which informs which users to target, are being deprecated. Hence, companies are pivoting to firstdata from customers for party marketing. This shift addresses privacy issues and builds more direct and transparent customer relationships.



**Data and Methodology** 



### **Exploratory Data Analysis**

Summary **Statistics** 

Sweden, Denmark, Norway

Monthly Revenues: **US\$1.6M - US\$9.3M**  New 67.0% (US\$1,140,000) 33.0% (US\$561,000)

Total Purchase Revenue by User Type





80% of users spend ~5 mins or less on the website



0.8149

0.8444

LR

LASSO

Ridge

XGBoost

Ensemble

0.9938

0.9957

#### Results



**Ensembled** Machine Learning Model



**93% True Positive Rate** 



**10% Improvement in ROAS\*** 



**24% Increase in Page Views\*** 

\*Not statistically significant

#### **Model Evaluation Metrics** F1 Score Balanced **ROC-AUC** Accuracy 0.7358 0.9850 0.9927 0.7364 0.9927 0.9838 0.7383 0.9926 0.9839

0.9815

0.9731





Test / Control Cumulative Page Views Ratio



## Next Steps

Due to the inconclusive testing results based on only